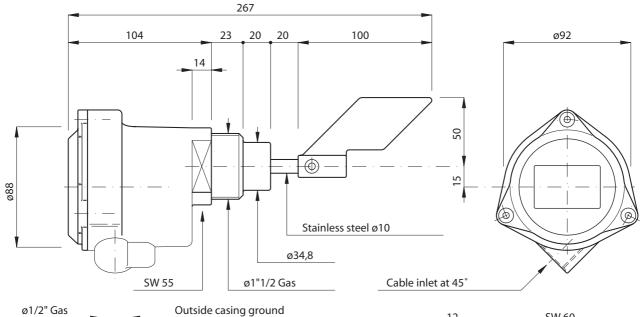

## LEVEL GAUGES

vast range, long-lasting

Die-cast aluminium casing UNI5076

Standard AC1 1 vane NYLON screw.

Wiring with antivibrations cable terminals (Faston).

Inside casing ground

Weight: 1,200 Kg

On request power supply at 24 - 220 Va.c. 50/60Hz - And also at 24 Vd.c.

IP65 Protection

Maximum operational pressure 3 bar

SMALL-SIZED BLADED LEVEL GAUGE PARTICULARLY SUITABLE FOR USE ON SMALL TANKS OR BATCHING CELLS.

STANDARD ASSEMBLY WITH 1"1/2 GAS THREADED NUT

BLADED LEVEL GAUGE PFG-57

D3623

Certificate number TÜV 03 ATEX 2374 X

Level gauge can be delivered with extension, with or without protection, the length is defined by the buyer during the order.