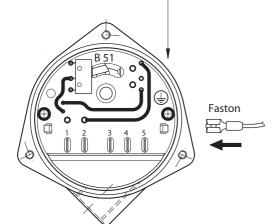

## WIRING

- 1 Common power supply
- 2 Power supply 110 Va.c. 50/60 Hz
- 3 NC contact 5A/250 Va.c.
- 4 Common contacts
- 5 NO contact 5A/250 Va.c.

Electric motor draw 4 W

Ambient temperature range -20 to +70°C