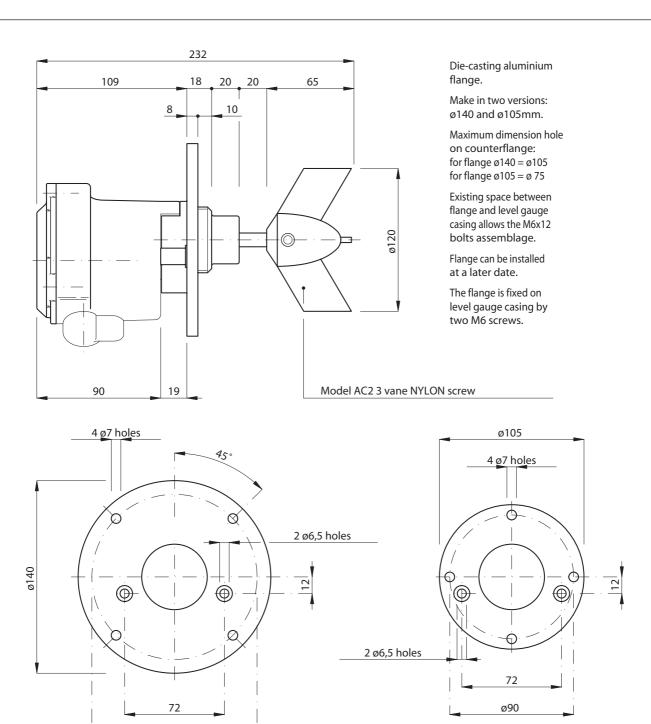

STANDARD ASSEMBLY WITH 1"1/2 GAS THREADED NUT

BLADED LEVEL GAUGE PFG-57

D3623

Certificate number TÜV 03 ATEX 2374 X

Level gauge can be delivered with extension, with or without protection, the length is defined by the buyer during the order.

ø120

The extension can be installed at a later date