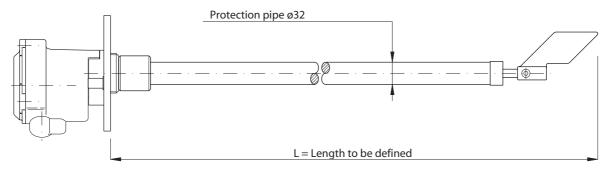

STANDARD ASSEMBLY WITH 1"1/2 GAS THREADED NUT

BLADED LEVEL GAUGE PFG-57

D3623

Certificate number TÜV 03 ATEX 2374 X

Level gauge can be delivered with extension, with or without protection, the length is defined by the buyer during the order.

ø120

The extension can be installed at a later date