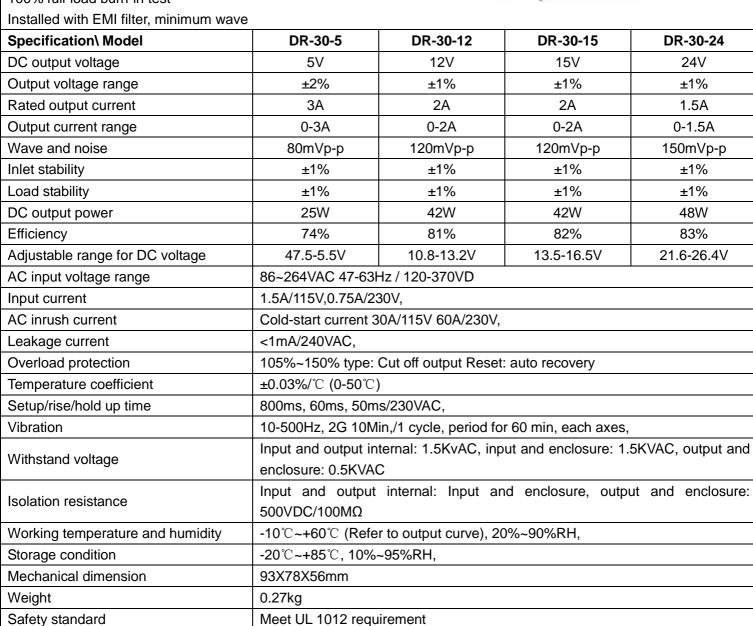

100% full-load burn-in test

## Note:

EMC standard

1, The testing condition for the parameters is, 230VAC input, rated load, 25°C, 70% RH temperature

2, Error includes the setting error, line stability and load stability,

3, Wave test: adopting A12 double wire for 20MHz, and 0.1UF&47UF capacitor short-circuit for interrupting,

Meet FCC part 15J conduction class B

- 4, Inlet voltage stability test: when is over load, the lowest voltage of inlet is up to the highest voltage,
- 5, Load stability test: the load is from 0-100%